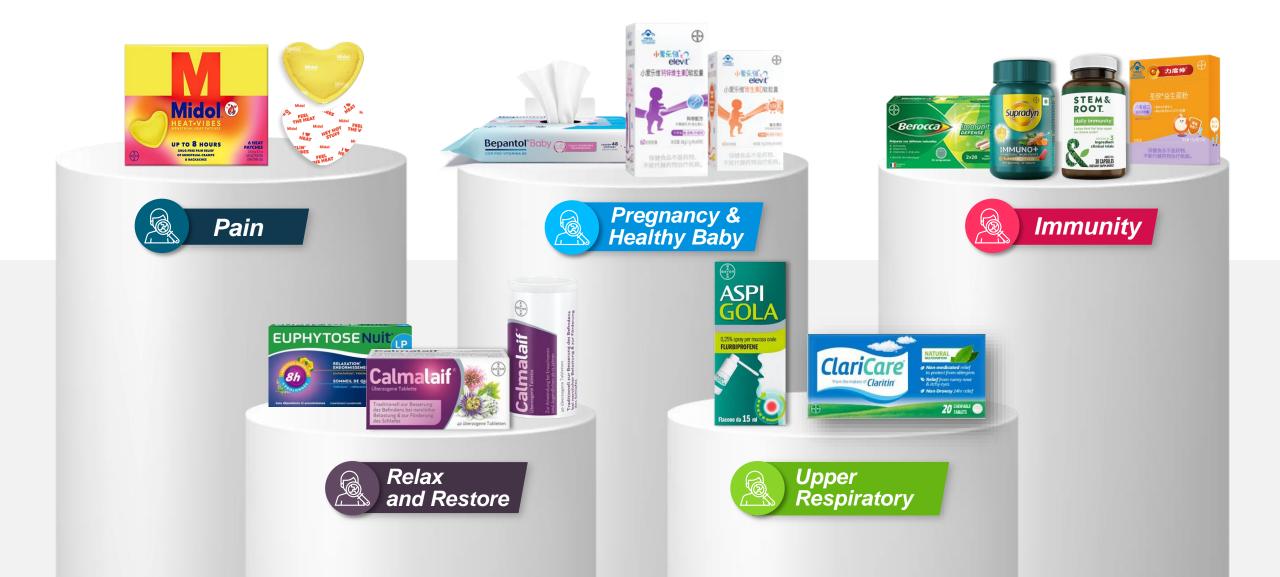

# Bayer CH has defined areas of active interest per category

#### Skin Health

**Compromised skin**: irritation, eczema, minor wound, fungal infections

**Healthy skin microbiome** and skin health from within

#### Intimate Health

Genitourinary health and vulvovaginal infections

Intimate hygiene and intimate care for healthy vulvovaginal microbiome

Beyond the pill

Topical pain

Systemic/ Anti-inflammatory

Heart health

Age well

Immunity

Relax & Restore

Pregnancy & healthy baby

**Personalization** 

Regularity & Wellness

Heartburn & Overindulgence

Relieve (Mult symptom)

Immunity/ Antiviral